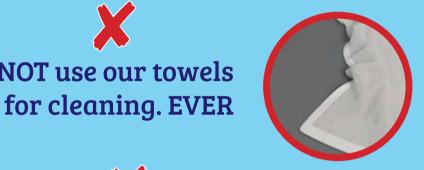

for dusting /cleaning

DO NOT use our towels to clean floors

Use rags for spillages etc.

linen for spillages etc.