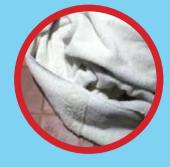

for dusting /cleaning

DO NOT use our towels to clean floors

Use rags for spillages etc.

linen for spillages etc.