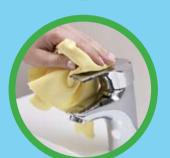

Make sure towelling rags are in use for drying floors, sinks and taps

Use polishing cloths

Use door stoppers

Use dusters or glass napkins for skirting boards and edges

DO NOT use face towels

Use mops or rag towels to clean floors

for dusting /cleaning

DO NOT use our towels to clean floors

Use rags for spillages etc.

linen for spillages etc.