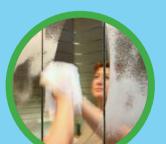

DO NOT use napkins/ towels or table cloths for covering trays or trolleys

Have kitchen cloths in place for chef's use

Make sure polishing cloths are in the correct areas for cutlery etc

for polishing

DO NOT use the linen or towels for cleaning floors.